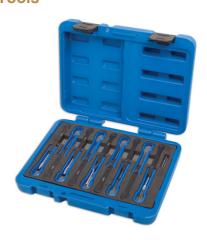

## Universal Terminal Tool Kit 12pc | 4323

- For damage free, releasing of plug type connectors.
- Supplied with positional insert for easy identification of missing tools.
- Three of the handles are spring loaded for use with the round connectors supplied.
- · For use on a range of vehicles including Ford, BMW Mercedes-Benz, Opel, Volkswagen, Fiat, Man, Saab, Renault, Chrysler, Porsche, PSA, Skoda, Audi, Mazda, Toyota, Vauxhall & Volvo.
- · Folding handles/sheaths to protect the user and the fine precision tips.