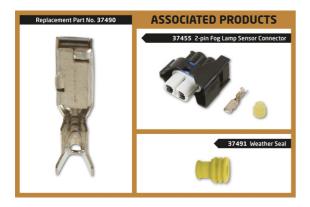

## **Additional Information**

- Ford Fog Lamp Connector (Black). Female Connector
- Replacement OEM 8U2Z-14S411-GA
- Kit Contains 3 x 2 Pin Female Connectors
- 6 x Terminals (37490), 6 x Seals (37491)
- · Supplied in a blister

http:///product/37455