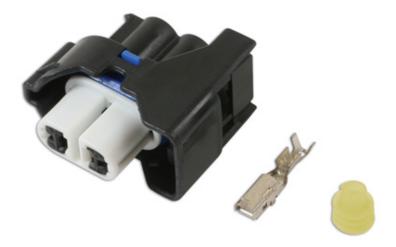

## **Additional Information**

- Ford Fog Lamp Connector (Black). Female Connector
- Replacement OEM 8U2Z-14S411-GA
- Kit Contains 3 x 2 Pin Female Connectors
- 6 x Terminals (37490), 6 x Seals (37491)
- · Supplied in a blister